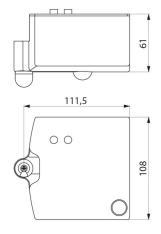

#### Removable drip tray - Ref. 510624RW

White drip tray. Removable drip tray prevents any water dripping onto the wall or floor. For anthracite SPEEDJET 2 reference 510624W. Dimensions:  $108 \times 115 \times 61$ mm.

## TECHNICAL CHARACTERISTICS

| Removable drip tray | - Ref. 510624RW |
|---------------------|-----------------|
|---------------------|-----------------|

| Height | 61mm        |
|--------|-------------|
| Length | 111,5mm     |
| Width  | 108mm       |
| Finish | Matte white |