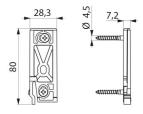

## **DESCRIPTION**

Wall bracket for toilet brush set - Ref. 4051FIX

Wall bracket for toilet brush sets.

For wall-mounted toilet brush sets with references 4048X, 4051X and 510051X.

Dimensions: 80 x 28.5 x 7.2mm, Ø 4.5mm.

## TECHNICAL CHARACTERISTICS

Wall bracket for toilet brush set - Ref. 4051FIX

| Height    | 80mm          |
|-----------|---------------|
| Width     | 28.3mm        |
| Diameter  | Screw Ø 4.5mm |
| Thickness | 7.2mm         |