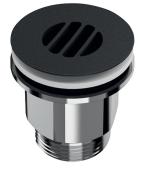

# HYGIÉNA basin waste

Ref. 6110BK

Matte black waste with concave grid

2024 UK public price excluding VAT: £54.00

## DESCRIPTION

HYGIÉNA basin waste - Ref. 6110BK

Hygienic washbasin waste, M1¼" with concave grid (no water retention). Free flow, with no central screw (avoids scale deposits and reduces bacterial development).

Brass grid with polished chrome-plated  $\mathsf{Teflon}^{*}$  finish and chrome-plated ABS body.

Can be tightened: min. 1mm, max. 2mm. Conforms to EN 274-1.

### ADVANTAGES

No central screw, avoids scale and water retention

Ideal for stainless steel basins