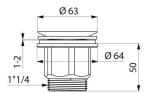

### **TECHNICAL CHARACTERISTICS**

HYGIÉNA basin waste - Ref. 6110BK

Connector

11/4"

Brass grid with polished chrome-plated  $\mathsf{Teflon}^{*}$  finish and chrome-plated ABS body.

Can be tightened: min. 1mm, max. 2mm. Conforms to EN 274-1.