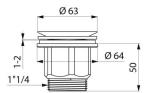

Brass grid with polished chrome-plated  $\mathsf{Teflon}^{*}$  finish and chrome-plated ABS body.

Can be tightened: min. 1mm, max. 2mm. Conforms to EN 274-1.

### **TECHNICAL CHARACTERISTICS**

HYGIÉNA basin waste - Ref. 6110BK

Connector

11/4"