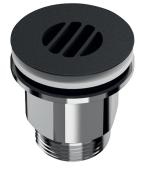

## DESCRIPTION

HYGIÉNA basin waste - Ref. 6110BK

Hygienic washbasin waste, M1¼" with concave grid (no water retention). Free flow, with no central screw (avoids scale deposits and reduces bacterial development).

Brass grid with polished chrome-plated  $\mathsf{Teflon}^{*}$  finish and chrome-plated ABS body.

Can be tightened: min. 1mm, max. 2mm. Conforms to EN 274-1.

### ADVANTAGES

No central screw, avoids scale and water retention

Ideal for stainless steel basins