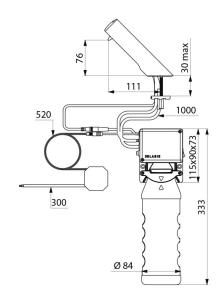

Chrome-plated 304 stainless steel spout.

No-waste pump dispenser.

Removable, separate electronic unit and tank for installation beneath the work surface.

Automatic soap dispenser: mains supply with 230/6V transformer.

For vegetable-based liquid soap with a maximum viscosity of 3,000 mPa.s. or special foam soap.

Compatible with hydroalcoholic gel.

Spout length: 111mm. Supplied with a 1-litre tank.

30-year warranty.

CE marked.

## **TECHNICAL CHARACTERISTICS**

TEMPOMATIC 4 deck-mounted electronic soap dispenser - Ref. 512031P

| Supply        | Mains supply 230/6V |
|---------------|---------------------|
| Technology    | Infrared sensor     |
| Drop height   | 76mm                |
| Spout length  | 111mm               |
| Volume        | 1-litre tank        |
| Norms         | <b>C€ ②</b>         |
| Warranty      | 30 gg<br>WARRANTY   |
| Repairability | 50 g                |
|               |                     |