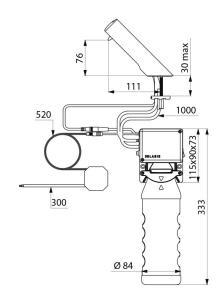

Chrome-plated 304 stainless steel spout.

No-waste pump dispenser.

Removable, separate electronic unit and tank for installation beneath the work surface.

Automatic soap dispenser: mains supply with 230/6V transformer.

For vegetable-based liquid soap with a maximum viscosity of 3,000 mPa.s. or special foam soap.

Compatible with hydroalcoholic gel.

Spout length: 111mm. Supplied with a 1-litre tank.

30-year warranty.

CE marked.

## **TECHNICAL CHARACTERISTICS**

TEMPOMATIC 4 deck-mounted electronic soap dispenser - Ref. 512031P

| Supply        | Mains supply 230/6V |
|---------------|---------------------|
| Technology    | Infrared sensor     |
| Drop height   | 76mm                |
| Spout length  | 111mm               |
| Volume        | 1-litre tank        |
| Norms         | CE                  |
| Warranty      | 30 gg<br>WARRANTY   |
| Repairability | 50 g                |
|               |                     |