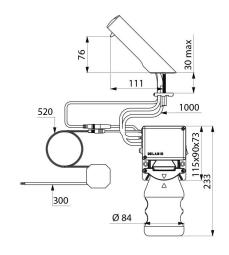

Compatible with hydroalcoholic gel.

Spout length: 111 mm. Supplied with 0.5 litre tank.

30-year warranty.

CE marked.

## **TECHNICAL CHARACTERISTICS**

TEMPOMATIC 4 deck-mounted electronic soap dispenser - Ref. 512531P

| Supply        | 230/6V mains supply |
|---------------|---------------------|
| Technology    | Infrared sensor     |
| Drop height   | 76mm                |
| Spout length  | 111mm               |
| Volume        | 1-litre tank        |
| Norms         | CE                  |
| Warranty      | 30 gg<br>WARRANTY   |
| Repairability | 50 g                |
|               |                     |