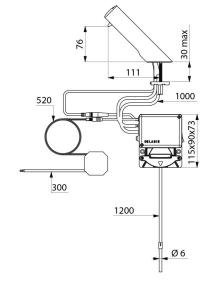

For vegetable-based liquid soap with a maximum viscosity of 3,000 mPa.s or specialist foam soap.

Spout length: 111mm.

Supplied with a flexible tube 1.20m long for remote tanks (tank not supplied).

30-year warranty.

## TECHNICAL CHARACTERISTICS

TEMPOMATIC 4 deck-mounted electronic soap dispenser - Ref. 512131P

| Supply        | 230/6V mains supply               |
|---------------|-----------------------------------|
| Technology    | Infrared sensor                   |
| Length        | Tube: 1.2m                        |
| Drop height   | 76mm                              |
| Spout length  | 111mm                             |
| Finish        | Chrome-plated 304 stainless steel |
| Norms         | CE ©                              |
| Warranty      | 30 g                              |
| Repairability | 50 g                              |
|               |                                   |