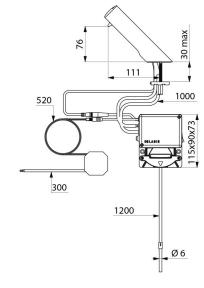

Spout length: 111mm.

Supplied with a flexible tube 1.20m long for remote tanks (tank not supplied).

30-year warranty.

CE marked.

## TECHNICAL CHARACTERISTICS

TEMPOMATIC 4 deck-mounted electronic soap dispenser - Ref. 512131P

| Supply        | 230/6V mains supply               |
|---------------|-----------------------------------|
| Technology    | Infrared sensor                   |
| Length        | Tube: 1.2m                        |
| Drop height   | 76mm                              |
| Spout length  | 111mm                             |
| Finish        | Chrome-plated 304 stainless steel |
| Norms         | CE                                |
| Warranty      | 30 gg                             |
| Repairability | 50 g                              |
|               |                                   |