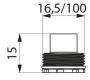

## BIOSAFE hygienic outlet M16.5/100

Ref. 922660

1 piece

2024 UK public price excluding VAT: £7.53

## **DESCRIPTION**

BIOSAFE hygienic outlet M16.5/100 - Ref. 922660

BIOSAFE hygienic free flow outlet M16.5/100 for product ranges 2920 and 2664/2665.

No grid or partitions in contact with water.

Flow rate 5 lpm.

## TECHNICAL CHARACTERISTICS

BIOSAFE hygienic outlet M16.5/100 - Ref. 922660

| Connector | M16.5/100  |
|-----------|------------|
| Flow rate | 5 lpm      |
| Finish    | Hostaform® |

© DELABIE https://www.delabie.co.uk