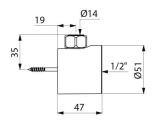

## TECHNICAL CHARACTERISTICS

Reinforced exposed union - Ref. 841215

| Connector | 1/2"   |
|-----------|--------|
| Length    | 47mm   |
| Diameter  | Ø 51mm |
| Warranty  | 30 g   |

© DELABIE