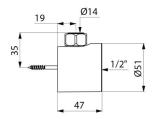

## TECHNICAL CHARACTERISTICS

Reinforced exposed union - Ref. 841215

| Connector | 1/2"            |
|-----------|-----------------|
| Length    | 47mm            |
| Diameter  | Ø 51mm          |
| Warranty  | 30g<br>WARRANTY |