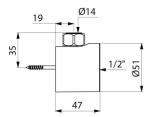

## Reinforced exposed union - Ref. 841215

Reinforced exposed union. Supplied with sleek concealment plate. Recommended for the installation of TEMPOMATIC 3 or TEMPOMATIC 4 wallmounted basin taps with exposed supply. 30-year warranty.

Reinforced union

Sleek concealment

Compatibility: TEMPOMATIC 3 and TEMPOMATIC 4

## **TECHNICAL CHARACTERISTICS**

| Reinforced exposed union - Ref. 8412 |
|--------------------------------------|
|--------------------------------------|

Connector½"Length47mmDiameterØ 51mmWarranty🔊