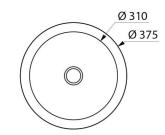

#### Countertop ALGUI washbasin - Ref. 120110BK

Countertop washbasin, Ø 375mm.

Suitable for use with wall-mounted or extended mixer/tap.

Basin internal diameter: 310mm. Bacteriostatic 304 stainless steel. Stainless steel thickness: 1.2mm. Matte black Teflon® finish.