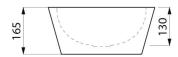

### Countertop ALGUI washbasin - Ref. 120110BK

| Height    | 165mm                           |
|-----------|---------------------------------|
| Thickness | 1.2mm                           |
| Finish    | Matte black 304 stainless steel |
| Norms     | CE @                            |
| Warranty  | 30 g                            |