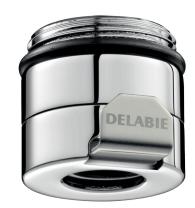

#### DESCRIPTION

Push-fit BIOFIL connector M24/125 - Ref. 820125

Push-fit connector M24/125 for wall-mounted fixed showers or shower panels.

For quick and easy installation of filtration devices on wall-mounted showers or a DELABIE shower panel (SPORTING, SECURITHERM, etc.). 30-year warranty.

#### Push-fit BIOFIL connector M24/125 - Ref. 820125

| Connector | Push-fit connector M24/125 |
|-----------|----------------------------|
| Height    | 24 mm                      |
| Finish    | Chrome-plated brass        |
| Norms     | ACS                        |
| Warranty  | <b>30</b><br>WARDANTY      |