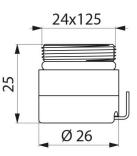

#### Push-fit BIOFIL connector M24/125 - Ref. 820125

| Connector | Push-fit connector M24/125 |
|-----------|----------------------------|
| Height    | 24 mm                      |
| Finish    | Chrome-plated brass        |
| Norms     | ACS                        |
| Warranty  | <b>30</b><br>WARDANTY      |