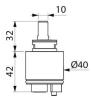

## TECHNICAL CHARACTERISTICS

Ø40mm ceramic cartridge - Ref. N109AG75

Diameter

Ø40mm cartridge