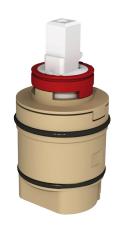

## Ø35mm ceramic pressure balancing cartridge

Ref. N262

Cartridge with base

2025 UK public price excluding VAT: £63.10

## DESCRIPTION

Ø35mm ceramic pressure balancing cartridge - Ref. N262

Ø35mm ceramic pressure balancing cartridge with base. For deck-mounted basin mixer product ranges:

- 2620EP, 2621EP
- 2720EP/2721EP (for models sold since 12/2022)
- 2820xEP (for models sold since 05/2023)
- 2564TxEP and 2565TxEP (for models sold since 10/2020)
- 2870TxEP and 2871TxEP (for models sold since 10/2020).
- 2542EP, 2599EP
- For shower mixer ranges:
- 2541EP and 2551EP

## **TECHNICAL CHARACTERISTICS**

Ø35mm ceramic pressure balancing cartridge - Ref. N262

Technology

Pressure balancing

Diameter

Ø35mm cartridge