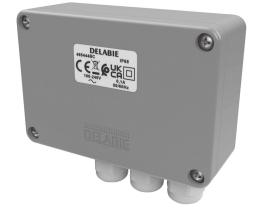

### DESCRIPTION Electronic control unit - Ref. 495444BC

Electronic control unit. Standard electronic control unit with transformer for basin mixers/taps.

With periodic duty flush. Dimensions: 110 x 75 x 41mm.

#### Electronic control unit - Ref. 495444BC

| Supply     | 230/12V mains supply |
|------------|----------------------|
| Technology | Electronic           |
| Depth      | 41mm                 |
| Length     | 110mm                |
| Width      | 75mm                 |