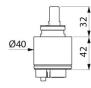

## **TECHNICAL CHARACTERISTICS**

Ø40mm ceramic cartridge - Ref. N009AG75

Diameter Ø40mm cartridge

© DELABIE https://www.delabie.co.uk