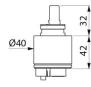

## **TECHNICAL CHARACTERISTICS**

Ø40mm ceramic cartridge - Ref. N009AG75

Diameter Ø40mm cartridge

© DELABIE https://www.delabie.co.uk