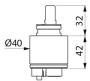

## TECHNICAL CHARACTERISTICS

Ø40mm ceramic cartridge - Ref. N009AG75

Diameter

Ø40mm cartridge