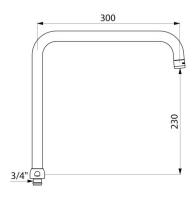

## **DESCRIPTION**

Swivelling, tubular spout - Ref. 963300245F

Swivelling, tubular over spout in chrome plated brass, Ø22mm, with premounted flow straightener.

Spout H.230mm L.300mm with 3/4" nut.

Smooth interior reduces niches where bacteria can develop.

## **TECHNICAL CHARACTERISTICS**

Swivelling, tubular spout - Ref. 963300245F

| Drop height   | 230mm               |
|---------------|---------------------|
| Spout length  | 300mm               |
| Finish        | Chrome-plated brass |
| Norms         | <u> </u>            |
| Repairability | 50 g                |