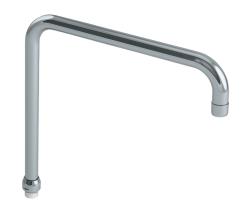

## Swivelling, tubular spout

Ref. 963300245F

Over spout

2025 UK public price excluding VAT: £110.79

## **DESCRIPTION**

Swivelling, tubular spout - Ref. 963300245F

Swivelling, tubular over spout in chrome plated brass, Ø22mm, with premounted flow straightener.

Spout H.230mm L.300mm with 3/4" nut.

Smooth interior reduces niches where bacteria can develop.