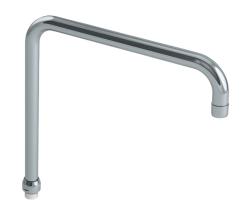

## Swivelling, tubular spout

Ref. 963300245F

Over spout

2024 UK public price excluding VAT: £107.58

## **DESCRIPTION**

Swivelling, tubular spout - Ref. 963300245F

Swivelling, tubular over spout in chrome plated brass, Ø22mm, with premounted flow straightener.

Spout H.230mm L.300mm with 3/4" nut.

Smooth interior reduces niches where bacteria can develop.