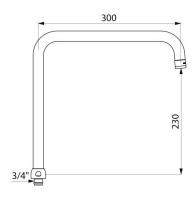

## **DESCRIPTION**

Swivelling, tubular spout - Ref. 963300245F

Swivelling, tubular over spout in chrome plated brass, Ø22mm, with premounted flow straightener.

Spout H.230mm L.300mm with 3/4" nut.

Smooth interior reduces niches where bacteria can develop.

## TECHNICAL CHARACTERISTICS

Swivelling, tubular spout - Ref. 963300245F

| Drop height   | 230mm               |
|---------------|---------------------|
| Spout length  | 300mm               |
| Finish        | Chrome-plated brass |
| Norms         | <u> </u>            |
| Repairability | 50 g                |