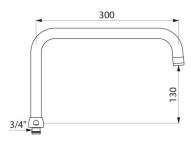

## **DESCRIPTION**

Swivelling, tubular spout - Ref. 963300145F

Tubular, swivelling over spout in chrome plated brass, Ø22mm, with premounted flow straightener.

Spout H.130mm L.300mm with 3/4" nut.

For sink mixers

## TECHNICAL CHARACTERISTICS

Swivelling, tubular spout - Ref. 963300145F

| Drop height  | 130mm               |
|--------------|---------------------|
| Spout length | 300mm               |
| Finish       | Chrome-plated brass |
| Norms        | <u>(0)</u>          |