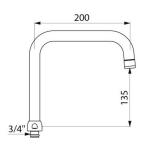

## **DESCRIPTION**

Swivelling tubular spout - Ref. 963200145F

Ø22mm swivelling tubular over spout in chrome-plated brass with premounted flow straightener.

Spout H.135mm and L.200mm with nut 3/4".

For sink mixers and Catering mixers.

## TECHNICAL CHARACTERISTICS

Swivelling tubular spout - Ref. 963200145F

| Drop height   | 135mm               |
|---------------|---------------------|
| Spout length  | 200mm               |
| Finish        | Chrome-plated brass |
| Norms         | <u>©</u>            |
| Repairability | 50 g                |