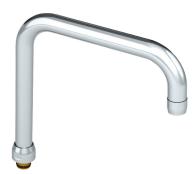

## DESCRIPTION

Swivelling tubular spout - Ref. 963200145F

Ø22mm swivelling tubular over spout in chrome-plated brass with premounted flow straightener. Spout H.135mm and L.200mm with nut 3/4". For sink mixers and Catering mixers.