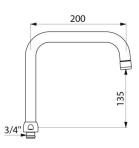

## DESCRIPTION

Swivelling tubular spout - Ref. 963200145F

Ø22mm swivelling tubular over spout in chrome-plated brass with premounted flow straightener. Spout H.135mm and L.200mm with nut 3/4". For sink mixers and Catering mixers.

## **TECHNICAL CHARACTERISTICS**

| Swivelling tubular spout | - Ref. 963200145F |
|--------------------------|-------------------|
|--------------------------|-------------------|

| Drop height   | 135mm                |
|---------------|----------------------|
| Spout length  | 200mm                |
| Finish        | Chrome-plated brass  |
| Norms         | 0                    |
| Repairability | 500<br>REZARRABILITY |