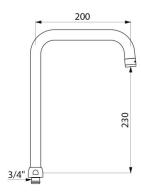

## **DESCRIPTION**

Swivelling, tubular spout - Ref. 963200245F

Swivelling, tubular over spout in chrome plated brass, Ø22mm. Spout with 3 lpm flow straightener, flow rate is adjustable. Spout H.230mm L.200mm with 3/4" nut. For sink mixers.

## TECHNICAL CHARACTERISTICS

Swivelling, tubular spout - Ref. 963200245F

| Drop height  | 230mm               |
|--------------|---------------------|
| Spout length | 200mm               |
| Finish       | Chrome-plated brass |
| Norms        | (i)                 |