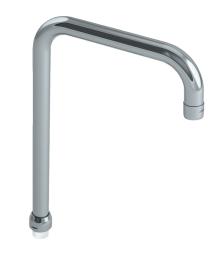

## Swivelling, tubular spout

Ref. 963200245F

Over spout

2024 UK public price excluding VAT: £84.84

## **DESCRIPTION**

Swivelling, tubular spout - Ref. 963200245F

Swivelling, tubular over spout in chrome plated brass, Ø22mm. Spout with 3 lpm flow straightener, flow rate is adjustable. Spout H.230mm L.200mm with 3/4" nut. For sink mixers.