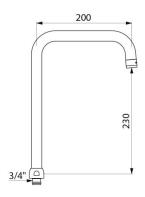

## DESCRIPTION

Swivelling, tubular spout - Ref. 963200245F

Swivelling, tubular over spout in chrome plated brass, Ø22mm. Spout with 3 lpm flow straightener, flow rate is adjustable. Spout H.230mm L.200mm with 3/4" nut. For sink mixers.

## **TECHNICAL CHARACTERISTICS**

| Swivelling, tubular spout - Ref. 963200245F |                     |
|---------------------------------------------|---------------------|
| Drop height                                 | 230mm               |
| Spout length                                | 200mm               |
| Finish                                      | Chrome-plated brass |
| Norms                                       |                     |