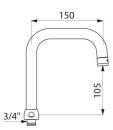

## DESCRIPTION

Swivelling, tubular spout - Ref. 963150125F

Swivelling, tubular over spout in chrome plated brass, Ø22mm. Spout with 3 lpm flow straightener, flow rate is adjustable. Spout H.105mm L.150mm with 3/4" nut. For basin mixers.

## TECHNICAL CHARACTERISTICS

| Swivelling, tubular spout - Ref. 963150125F |                     |
|---------------------------------------------|---------------------|
| Drop height                                 | 105mm               |
| Spout length                                | 150mm               |
| Finish                                      | Chrome-plated brass |
| Norms                                       |                     |
| Repairability                               |                     |
|                                             |                     |