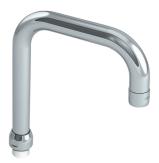

## Swivelling, tubular spout

Ref. 963150125F

Over spout

2025 UK public price excluding VAT: £78.87

## DESCRIPTION

Swivelling, tubular spout - Ref. 963150125F

Swivelling, tubular over spout in chrome plated brass, Ø22mm. Spout with 3 lpm flow straightener, flow rate is adjustable. Spout H.105mm L.150mm with 3/4" nut. For basin mixers.