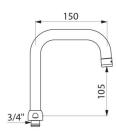

## **DESCRIPTION**

Swivelling, tubular spout - Ref. 963150125F

Swivelling, tubular over spout in chrome plated brass, Ø22mm. Spout with 3 lpm flow straightener, flow rate is adjustable. Spout H.105mm L.150mm with 3/4" nut. For basin mixers.

## TECHNICAL CHARACTERISTICS

Swivelling, tubular spout - Ref. 963150125F

| Drop height   | 105mm               |
|---------------|---------------------|
| Spout length  | 150mm               |
| Finish        | Chrome-plated brass |
| Norms         | <u>©</u>            |
| Repairability | 50° g               |
|               |                     |