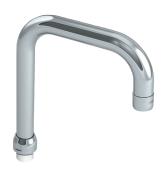

## Swivelling, tubular spout

Ref. 963150125F

Over spout

2024 UK public price excluding VAT: £76.58

## **DESCRIPTION**

Swivelling, tubular spout - Ref. 963150125F

Swivelling, tubular over spout in chrome plated brass, Ø22mm. Spout with 3 lpm flow straightener, flow rate is adjustable. Spout H.105mm L.150mm with 3/4" nut. For basin mixers.