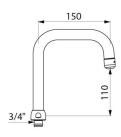

## **DESCRIPTION**

Tubular swivelling spout - Ref. 963150923F

Tubular swivelling over spout in chrome plated brass,  $\emptyset$ 22mm, with BIOSAFE outlet.

Spout H.100mm L.150mm, with nut 3/4".

For basin mixers H9726 and 2506T1/25061T1.

## TECHNICAL CHARACTERISTICS

Tubular swivelling spout - Ref. 963150923F

| Drop height   | 100mm               |
|---------------|---------------------|
| Spout length  | 150mm               |
| Finish        | Chrome-plated brass |
| Norms         | <u>©</u>            |
| Repairability | 50 gerarability     |