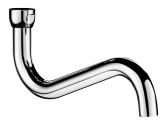

## **Tubular swivelling spout**

Ref. 943200100M

Under spout

2024 UK public price excluding VAT: £85.65

## DESCRIPTION

Tubular swivelling spout - Ref. 943200100M

Tubular swivelling under spout in chrome-plated brass, Ø22mm. Swivelling spout L.200mm with brass flow straightener. Smooth interior reduces niches where bacteria can develop. For wall-mounted mixers, within product range 2519.