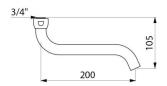

## **TECHNICAL CHARACTERISTICS**

| Tubular swivelling spout - Ref. 943200100M |                     |
|--------------------------------------------|---------------------|
| Connector                                  | 3/4"                |
| Height                                     | 105mm               |
| Spout length                               | 200mm               |
| Finish                                     | Chrome-plated brass |
| Norms                                      | 0                   |