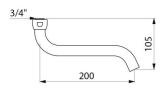

## TECHNICAL CHARACTERISTICS

Tubular swivelling spout - Ref. 943200100M

| Connector    | 3/4"                |
|--------------|---------------------|
| Height       | 105mm               |
| Spout length | 200mm               |
| Finish       | Chrome-plated brass |
| Norms        | <u>©</u>            |
|              |                     |