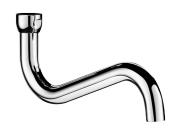

## **Tubular swivelling spout**

Ref. 943200100M

**Under spout** 

2025 UK public price excluding VAT: £68.84

## **DESCRIPTION**

Tubular swivelling spout - Ref. 943200100M

Tubular swivelling under spout in chrome-plated brass, Ø22mm. Swivelling spout L.200mm with brass flow straightener. Smooth interior reduces niches where bacteria can develop. For wall-mounted mixers, within product range 2519.