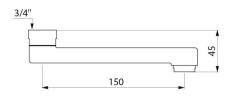

## **DESCRIPTION**

Flat swivelling under spout - Ref. 943150

Flat swivelling under spout in chrome-plated brass, Ø22mm. Spout H.45mm L.150mm with pre-mounted flow straightener and nut 3/4". Smooth interior reduces niches where bacteria can develop. For wall-mounted mixers, within product range 2446.

## TECHNICAL CHARACTERISTICS

Flat swivelling under spout - Ref. 943150

| Connector     | 3/4"                |
|---------------|---------------------|
| Height        | 45mm                |
| Spout length  | 150mm               |
| Finish        | Chrome-plated brass |
| Repairability | 563<br>REPARABUTY   |