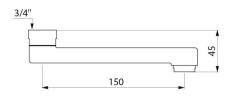

## **DESCRIPTION**

Flat swivelling under spout - Ref. 943150

Flat swivelling under spout in chrome-plated brass, Ø22mm. Spout H.45mm L.150mm with pre-mounted flow straightener and nut 3/4". Smooth interior reduces niches where bacteria can develop. For wall-mounted mixers, within product range 2446.

## TECHNICAL CHARACTERISTICS

Flat swivelling under spout - Ref. 943150

| Connector     | 3/4"                |
|---------------|---------------------|
| Height        | 45mm                |
| Spout length  | 150mm               |
| Finish        | Chrome-plated brass |
| Repairability | 50g<br>REPARABULTY  |
|               |                     |