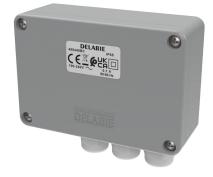

### DESCRIPTION Electronic control unit - Ref. 495445BC

Dimensions: 110 x 75 x 41mm.

Electronic control unit. Electronic unit for TEMPOMATIC basin or shower controls. With duty flush feature. Works with a 230/12V mains supply.