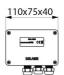

### DESCRIPTION Electronic control unit - Ref. 495445BC

Dimensions: 110 x 75 x 41mm.

Electronic control unit. Electronic unit for TEMPOMATIC basin or shower controls. With duty flush feature. Works with a 230/12V mains supply.

#### Electronic control unit - Ref. 495445BC

| Supply     | 230/12V mains supply |
|------------|----------------------|
| Technology | Electronic           |
| Depth      | 41mm                 |
| Length     | 110mm                |
| Width      | 75mm                 |