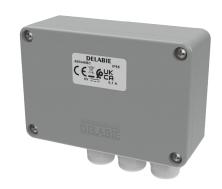

## **DESCRIPTION**

Electronic control unit - Ref. 495446BC

Electronic control unit.
Electronic unit for TEMPOMATIC basin mixers and taps.
With duty flush feature.
Works with a 6V battery supply.
Dimensions: 110 x 75 x 41mm.

## **TECHNICAL CHARACTERISTICS**

Electronic control unit - Ref. 495446BC

| Supply     | 6V batteries |
|------------|--------------|
| Technology | Electronic   |
| Depth      | 41mm         |
| Length     | 110mm        |
| Width      | 75mm         |
|            |              |