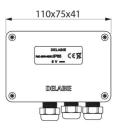

## **DESCRIPTION**

Electronic control unit - Ref. 495446BC

Electronic control unit.
Electronic unit for TEMPOMATIC basin mixers and taps.
With duty flush feature.
Works with a 6V battery supply.
Dimensions: 110 x 75 x 41mm.

## **TECHNICAL CHARACTERISTICS**

Electronic control unit - Ref. 495446BC

| Supply     | 6V batteries |
|------------|--------------|
| Technology | Electronic   |
| Depth      | 41mm         |
| Length     | 110mm        |
| Width      | 75mm         |
|            |              |