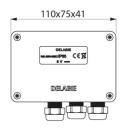

## **DESCRIPTION**

Electronic control unit - Ref. 495446BC

Electronic control unit.
Electronic unit for TEMPOMATIC basin mixers and taps.
With duty flush feature.
Works with a 6V battery supply.
Dimensions: 110 x 75 x 41mm.

## **TECHNICAL CHARACTERISTICS**

Electronic control unit - Ref. 495446BC

| Supply     | 6V batteries |
|------------|--------------|
| Technology | Electronic   |
| Depth      | 41mm         |
| Length     | 110mm        |
| Width      | 75mm         |
|            |              |