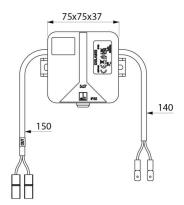

### DESCRIPTION Electronic control unit - Ref. 487449

Electronic control unit. Electronic unit for TEMPOMATIC urinal and shower valve. Works with a 12V mains supply. Dimensions: 75 x 75 x 37mm.

Easy to maintain

#### Electronic control unit - Ref. 487449

| Supply     | 12V mains supply |
|------------|------------------|
| Technology | Electronic       |
| Depth      | 37mm             |
| Length     | 75mm             |
| Width      | 75mm             |