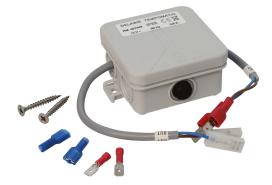

### DESCRIPTION Electronic control unit - Ref. 487449

Electronic control unit. Electronic unit for TEMPOMATIC urinal and shower valve. Works with a 12V mains supply. Dimensions: 75 x 75 x 37mm.

Easy to maintain