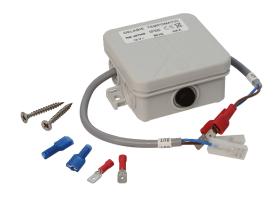

## **DESCRIPTION**

Electronic control unit - Ref. 487449

Electronic control unit. Electronic unit for TEMPOMATIC urinal and shower valve. Works with a 12V mains supply. Dimensions: 75 x 75 x 37mm.

## **TECHNICAL CHARACTERISTICS**

Electronic control unit - Ref. 487449

| Supply     | 12V mains supply |
|------------|------------------|
| Technology | Electronic       |
| Depth      | 37mm             |
| Length     | 75mm             |
| Width      | 75mm             |
|            |                  |