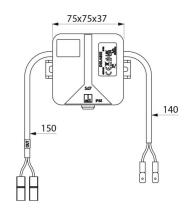

## **DESCRIPTION**

Electronic control unit - Ref. 487449

Electronic control unit. Electronic unit for TEMPOMATIC urinal and shower valve. Works with a 12V mains supply. Dimensions: 75 x 75 x 37mm.

## **TECHNICAL CHARACTERISTICS**

Electronic control unit - Ref. 487449

| Supply     | 12V mains supply |
|------------|------------------|
| Technology | Electronic       |
| Depth      | 37mm             |
| Length     | 75mm             |
| Width      | 75mm             |
|            |                  |