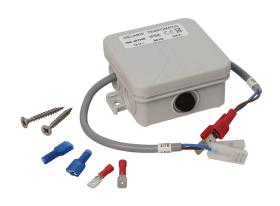

## **DESCRIPTION**

Electronic control unit - Ref. 487449

Electronic control unit. Electronic unit for TEMPOMATIC urinal and shower valve. Works with a 12V mains supply. Dimensions: 75 x 75 x 37mm.

## **TECHNICAL CHARACTERISTICS**

Electronic control unit - Ref. 487449

| Supply     | 12V mains supply |
|------------|------------------|
| Technology | Electronic       |
| Depth      | 37mm             |
| Length     | 75mm             |
| Width      | 75mm             |
|            |                  |