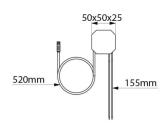

## **DESCRIPTION**

Power supply - Ref. 490240

Power supply.
Recessed, for TEMPOMATIC 4.
Operates with 230/6V mains supply.
For TEMPOMATIC 4 basin taps dating from after February 2016.
Dimensions: 50 x 50 x 25mm.

## **TECHNICAL CHARACTERISTICS**

Power supply - Ref. 490240

| Supply     | 230/6V mains supply |
|------------|---------------------|
| Technology | Electronic          |
| Height     | 25mm                |
| Length     | 50mm                |
| Width      | 50mm                |
|            |                     |