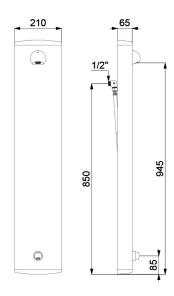

## **TECHNICAL CHARACTERISTICS**

TEMPOSOFT time flow shower panel - Ref. 749310

| Connector  | M½"       |
|------------|-----------|
| Technology | Time flow |
| Height     | 1050mm    |
| Depth      | 65mm      |
| Width      | 210mm     |
| Flow rate  | 6 lpm     |
| Finish     | Aluminium |
| Norms      | ACS       |
| Warranty   | 30 g      |