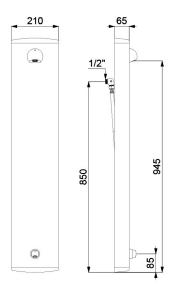

## **TECHNICAL CHARACTERISTICS**

TEMPOSOFT time flow shower panel - Ref. 749310

| M½"              |
|------------------|
| Time flow        |
| 1050mm           |
| 65mm             |
| 210mm            |
| 6 lpm            |
| Aluminium        |
| ACS              |
| 30 g<br>WARFANTY |
|                  |