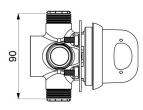

## **DESCRIPTION**

TEMPOMIX time flow shower mixer - Ref. 790975

Exposed time flow shower panel:

TEMPOMIX ¾" single control mixer.

For panels from 8 to 16mm.

Temperature adjustment and operation on control.

## TECHNICAL CHARACTERISTICS

TEMPOMIX time flow shower mixer - Ref. 790975

| Connector  | 3/4"        |
|------------|-------------|
| Technology | Time flow   |
| Flow rate  | 12 lpm      |
| Norms      | ACS         |
| Warranty   | 30 WARRANTY |