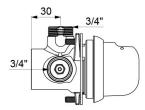

## **DESCRIPTION**

TEMPOMIX time flow shower mixer - Ref. 790975

Exposed time flow shower panel:

TEMPOMIX ¾" single control mixer.

For panels from 8 to 16mm.

Temperature adjustment and operation on control.

## TECHNICAL CHARACTERISTICS

TEMPOMIX time flow shower mixer - Ref. 790975

| Connector  | 3/4"        |
|------------|-------------|
| Technology | Time flow   |
| Flow rate  | 12 lpm      |
| Norms      | ACS         |
| Warranty   | 30 WARRANTY |