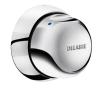

## TEMPOMIX time flow shower mixer

Ref. 790975

Time flow single control

2025 UK public price excluding VAT: £284.25

## **DESCRIPTION**

TEMPOMIX time flow shower mixer - Ref. 790975

Exposed time flow shower panel:

TEMPOMIX ¾" single control mixer.

For panels from 8 to 16mm.

Temperature adjustment and operation on control.