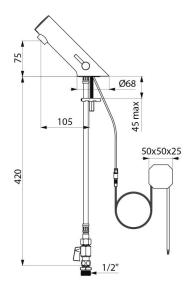

## **TECHNICAL CHARACTERISTICS**

TEMPOMATIC MIX 5 electronic basin mixer - Ref. 49900015

| Supply       | 230/6V mains supply |
|--------------|---------------------|
| Connector    | M½" Ø 15mm          |
| Technology   | Electronic          |
| Drop height  | 74mm                |
| Spout length | 105mm               |
| Flow rate    | 3 lpm               |
| Finish       | Chrome-plated metal |
| Norms        | ACS SWRAS           |
| Warranty     | 30 g                |
|              |                     |