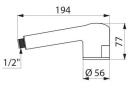

### **TECHNICAL CHARACTERISTICS**

| BIOFIL 4-month shower head filter - Ref. 30461 |                                                              |
|------------------------------------------------|--------------------------------------------------------------|
| Connector                                      | M1/2"                                                        |
| Technology                                     | Point-of-use filtration                                      |
| Height                                         | 77mm                                                         |
| Length                                         | 194mm                                                        |
| Flow rate                                      | 6.5 lpm at 1 bar, 11.2 lpm at 3 bar and<br>13.2 lpm at 5 bar |
| Diameter                                       | 56mm                                                         |
| Lifespan                                       | 4 months                                                     |
| Norms                                          |                                                              |
|                                                |                                                              |