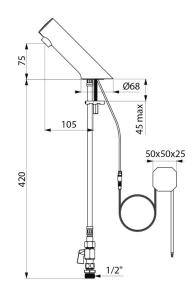

## TECHNICAL CHARACTERISTICS

TEMPOMATIC 5 electronic basin tap - Ref. 44900015

| Supply       | 230/6V mains supply |
|--------------|---------------------|
| Connector    | M½" Ø 15mm          |
| Technology   | Electronic          |
| Drop height  | 74mm                |
| Spout length | 105mm               |
| Flow rate    | 3 lpm               |
| Finish       | Chrome-plated metal |
| Norms        | ACS (www.as)        |
| Warranty     | 30 g                |