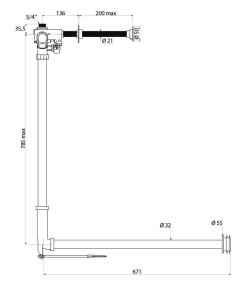

## DESCRIPTION TEMPOFLUX 3 AB flush kit - Ref. 763266

Flush system without cistern: directly connected to pipework. For walls  $\leq$  200mm. Soft-touch operation. AB anti-blocking system: flush only takes place once the push-button is released. Time flow ~7 seconds. Vacuum breaker. Stopcock and volume/flow rate adjustment, activation unit and cartridge are all integrated and accessible via the service duct. Chrome-plated metal push-button. Shock-resistant mechanism. In-line inlet M¾". Complies with European standard EN 12541 (class II acoustic level). Cut-to-size threaded rod. Upstream supply pipes: minimum Ø 20mm required at all points (including connectors). Base flow rate: 1L/sec at 1 bar dynamic pressure. With Ø 32mm PVC flush tube. Compatible with rain water. Suitable for rimless WC pans without flow rate regulation and suitable for people with reduced mobility. 30-year warranty.