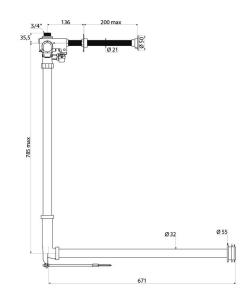

## **DESCRIPTION**

TEMPOFLUX 3 AB flush kit - Ref. 763266

Flush system without cistern: directly connected to pipework.

For walls ≤ 200mm.

Soft-touch operation.

AB anti-blocking system: flush only takes place once the push-button is released.

In-line inlet M¾".

Complies with European standard EN 12541 (class II acoustic level).

Cut-to-size threaded rod.

Upstream supply pipes: minimum  $\emptyset$  20mm required at all points (including connectors).

Base flow rate: 1L/sec at 1 bar dynamic pressure.

With Ø 32mm PVC flush tube.

Compatible with rain water.

Suitable for rimless WC pans without flow rate regulation and suitable for people with reduced mobility.